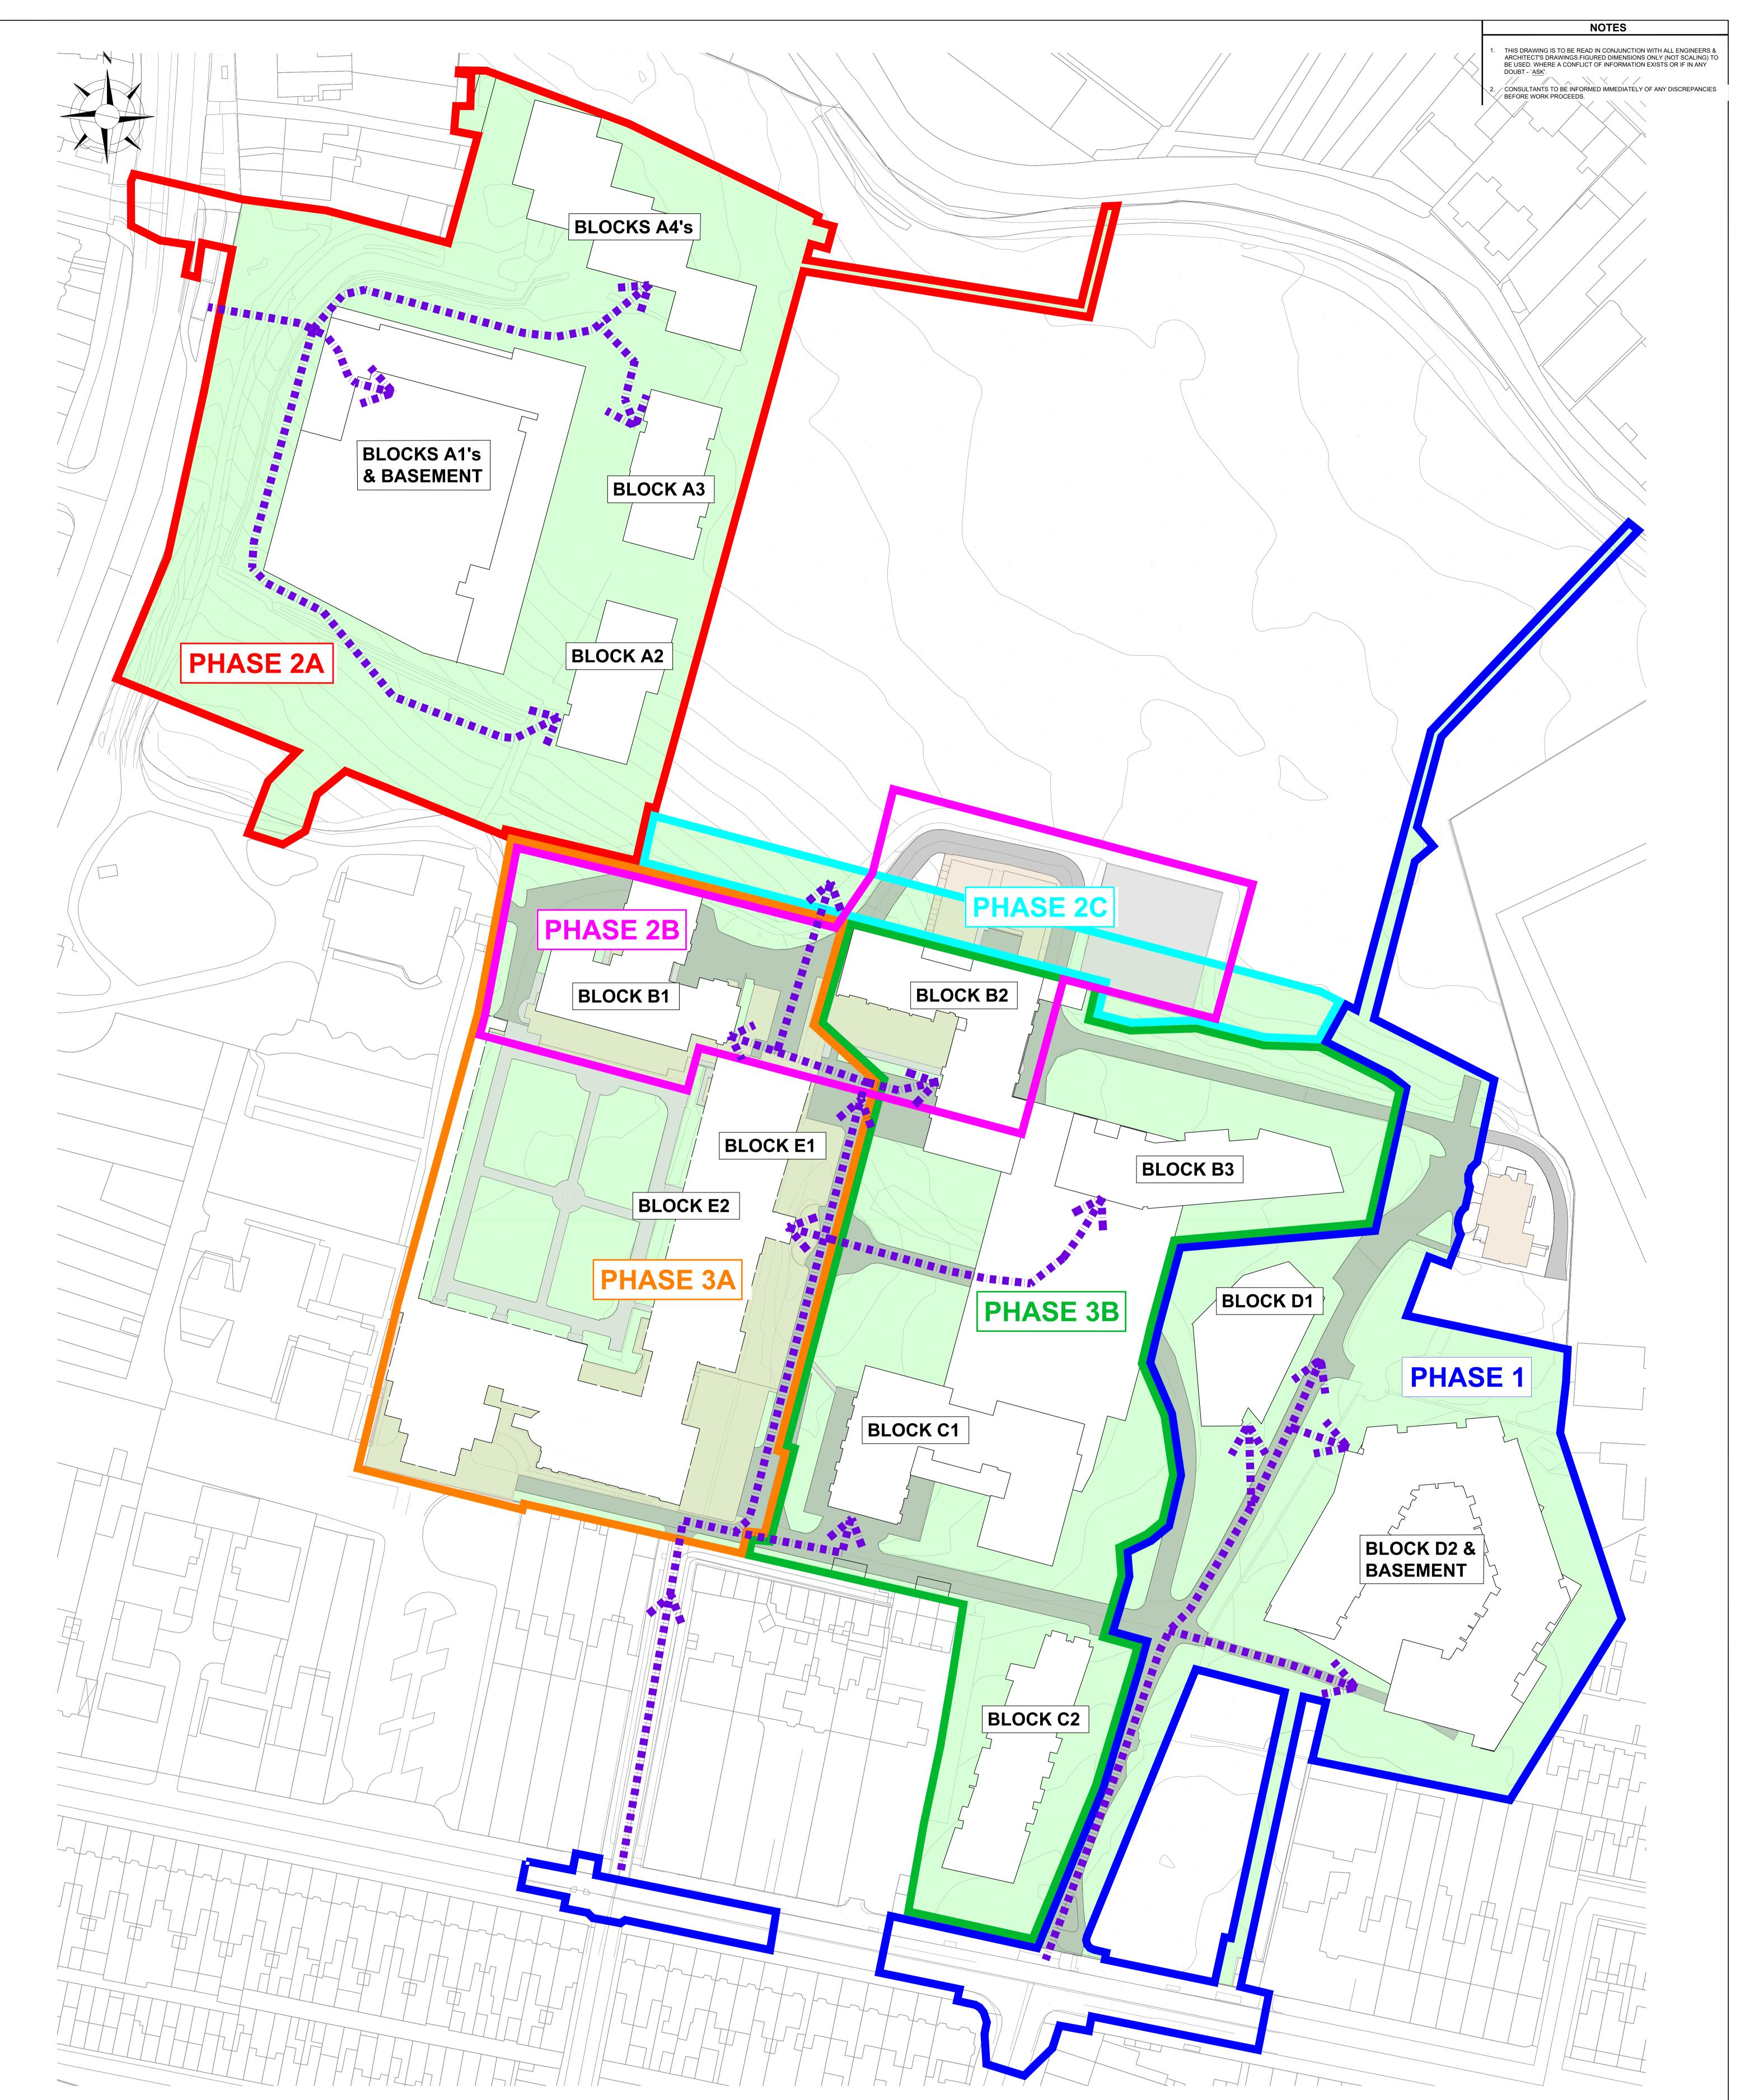

## CONSTRUCTION STAFF ACCESS PEDESTRIAN ROUTES FOR PHASE 1, 2A, 2B, 2C, 3A & 3B

SCALE @ A0: 1:500 SCALE @ A2: 1:1000

|                                                                                                  | 1                                    | l                                                                                                                                                                                                                                                                                                      | 1                      | 1         |              |
|--------------------------------------------------------------------------------------------------|--------------------------------------|--------------------------------------------------------------------------------------------------------------------------------------------------------------------------------------------------------------------------------------------------------------------------------------------------------|------------------------|-----------|--------------|
| PL2                                                                                              | 09.08.21                             | SM                                                                                                                                                                                                                                                                                                     | DK                     | МН СК     |              |
| INF2                                                                                             | 07.04.21                             | ISSUED FOR INFORMATION                                                                                                                                                                                                                                                                                 |                        |           | MH CK        |
| PL1                                                                                              | 20.11.20                             | ISSUED FOR PRE-PLANNING APP.                                                                                                                                                                                                                                                                           |                        |           | MH CK        |
| INF1                                                                                             | 21.10.20                             | ISSUED FOR PRESENTATION                                                                                                                                                                                                                                                                                |                        |           | МН СК        |
| ISSUE                                                                                            | DATE                                 | DESCRIPTION                                                                                                                                                                                                                                                                                            | DR                     | N<br>ORIG | P.E.<br>P.D. |
| DRAWIN                                                                                           | IG STAGE                             | PLANNING                                                                                                                                                                                                                                                                                               |                        |           |              |
| Consulti                                                                                         | ETT MAHONY<br>Ing Engineers, Ci<br>O | Dublin Office:<br>Sandwith House, 52-54 Lower Sandwith St<br>Tel: (01) 677 3200 Fax: (01) 677 3164<br>London Office:<br>12 Mill Street, London SE1 2AY, United King<br>Tel: (0044) 20 3750 3530<br>vil . Structural . Project Management.E-mail: bmce@<br>TheInstitution<br>of Structural<br>Engineers | gdom<br>bmce.ie Web: w |           | ration of    |
| CWI                                                                                              |                                      | Family ICAV acting on b<br>BTR DR1 Fund                                                                                                                                                                                                                                                                | ehalf of               | its       |              |
| PROJECT TITLE<br>Holy Cross College SHD                                                          |                                      |                                                                                                                                                                                                                                                                                                        | BM PROJECT No.         |           |              |
|                                                                                                  |                                      |                                                                                                                                                                                                                                                                                                        | 19.253                 |           |              |
| MODEL REFERENCE                                                                                  |                                      |                                                                                                                                                                                                                                                                                                        | MODEL REV.             | SUIT      | ABILITY      |
| DRAWING TITLE<br>CONSTRUCTION STAFF ACCESS PEDESTRIAN<br>ROUTES FOR PHASE 1, 2A, 2B, 2C, 3A & 3B |                                      |                                                                                                                                                                                                                                                                                                        |                        |           |              |
| DRAWING No. ISSUE CLN-BMCE-06-ZZ-DR-C-3003                                                       |                                      |                                                                                                                                                                                                                                                                                                        |                        |           |              |